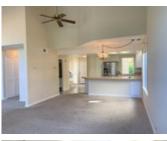

## Description

Open House Sat 7/27 from 12 PM to 1 PM! Danbury Park Neighborhood! Built in 1987 by Morrison Homes this property features Open Floor Plan with Vaulted Ceilings, 2 Bedrooms and 3 Baths, 2 Car Garage. The living space is 1609 sq. ft, Open Bright Kitchen, Living/Dining Room and Private Patio. Open floor plan with Vaulted Ceilings. (Washer/Dryer & Refrigerator Included). Orloff Park Located In The Front View.