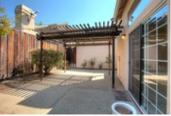

## Description

Open House Sat 7/27 from 12 PM to 1 PM! Danbury Park Neighborhood! Built in 1987 by Morrison Homes this property features Open Floor Plan with Vaulted Ceilings, 2 Bedrooms and 3 Baths, 2 Car Garage. The living space is 1609 sq. ft, Open Bright Kitchen, Living/Dining Room and Private Patio. Open floor plan with Vaulted Ceilings. (Washer/Dryer & Refrigerator Included). Orloff Park Located In The Front View.

Rent for \$3150 / Security \$4700 - Rental Insurance is Required! Front yard is maintained by HOA. Backyard is maintained by tenant. Small pet negotiable with extra deposit.

EQUAL HOUSING OPPORTUNITY. \$40 non refundable application fee per every applicant 18 years of age & older that would be residing in the home. Excellent Credit, Work History and Rental History required. Income requires (3) times the rent. Qualified applications will be processed for Credit, Background, and Criminal reports.