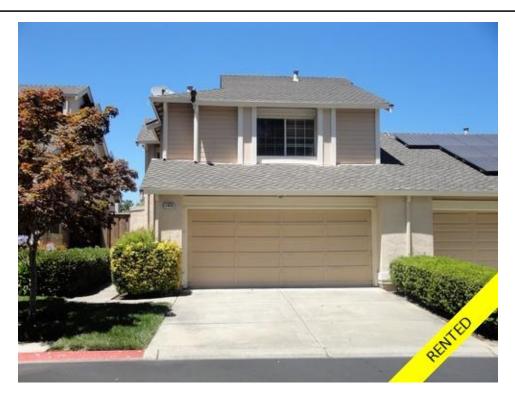

## 1936 Fiorio Circle, Pleasanton, Ca, 94566, United States

| Ing                | age not found or type u                       | nknown |
|--------------------|-----------------------------------------------|--------|
| Property<br>Value  | \$3,150 per Month - 1<br>year lease agreement |        |
| Туре               | Townhouse                                     |        |
| Parking            | 2 cars                                        |        |
| Year Built         | 1987                                          |        |
| Bedrooms           | 2                                             |        |
| Bathrooms          | 3 full                                        |        |
| School<br>District | Pleasanton                                    |        |

## Description

Open House Sat 7/27 from 12 PM to 1 PM! Danbury Park Neighborhood! Built in 1987 by Morrison Homes this property features Open Floor Plan with Vaulted Ceilings, 2 Bedrooms and 3 Baths, 2 Car Garage. The living space is 1609 sq. ft, Open Bright Kitchen, Living/Dining Room and Private Patio. Open floor plan with Vaulted Ceilings. (Washer/Dryer & Refrigerator Included). Orloff Park Located In The Front View.