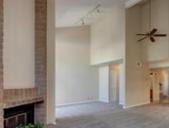

## Description

Open House Sat 7/27 from 12 PM to 1 PM! Danbury Park Neighborhood! Built in 1987 by Morrison Homes this property features Open Floor Plan with Vaulted Ceilings, 2 Bedrooms and 3 Baths, 2 Car Garage. The living space is 1609 sq. ft, Open Bright Kitchen, Living/Dining Room and Private Patio. Open floor plan with Vaulted Ceilings. (Washer/Dryer & Refrigerator Included). Orloff Park Located In The Front View.