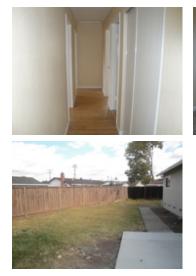

## Description

Great Dublin Location. Echo Park Neighborhood Court Location. Built in 1973, Single Story Home, features 3 Bedrooms, 2 Baths, 2 Car Garage. The living space is 1418 sq. ft., New Stainless Steel Appliances and Refrigerator, Kitchen Nook, Wood Burning Fire Place, New Carpet, New Tile, Freshly Painted, Hardwood Floors, Living/Dining Room, Family Room, Recessed Lighting, New Air Conditioning, Furnace, Washer/Dryer& 2-Car Garage Parking. Walking distance to shopping centers and close to fwy. Close to Frederiksen Elementary School.