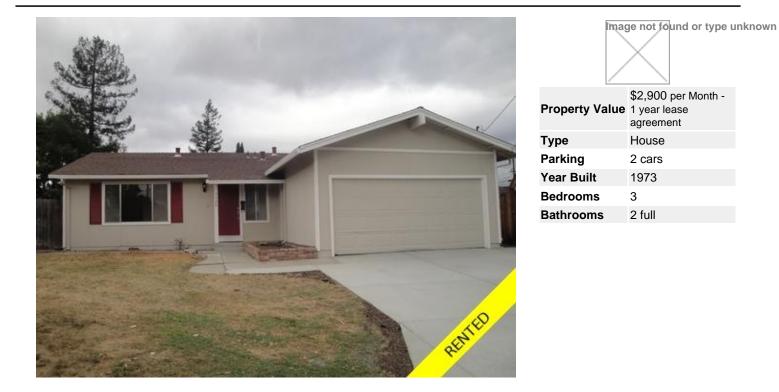

## 7324 Thames Ct, Dublin , Ca, 94568, United States

## Description

Great Dublin Location. Echo Park Neighborhood Court Location. Built in 1973, Single Story Home, features 3 Bedrooms, 2 Baths, 2 Car Garage. The living space is 1418 sq. ft., New Stainless Steel Appliances and Refrigerator, Kitchen Nook, Wood Burning Fire Place, New Carpet, New Tile, Freshly Painted, Hardwood Floors, Living/Dining Room, Family Room, Recessed Lighting, New Air Conditioning, Furnace, Washer/Dryer& 2-Car Garage Parking. Walking distance to shopping centers and close to fwy. Close to Frederiksen Elementary School.

No Section 8. Rental Insurance Required!