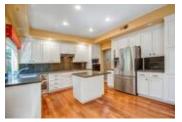

## Description

Desirable Belleterre neighborhood of Danville. The beautiful entry to this attractive townhome is highlighted by the vaulted ceilings, Brazilian chestnut hardwood floors, and newr carpet. The living room is spacious with clerestory windows, granite-faced fireplace. The dining room is adjacent to the kitchen and features a wall of glass windows overlooking a beautifully landscaped patio. The open kitchen with kitchen island and Quartz Countertops is perfect for entertaining or day-to-day living. Full bedroom and bathroom downstairs for guests or perfect office. Upstairs there are 2 master suites with the main master featuring a spa-like master bathroom and both feature walk-in closets. Convenient laundry adjacent to attached and over sized 2-car garage. Meticulously landscaped backyard with slate patio, gorgeous plantings, and privacy throughout as it backs to greenbelt. Such an amazing location and serene home!