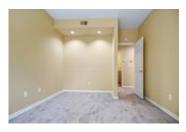

## Description

Desirable Belleterre neighborhood of Danville. The beautiful entry to this attractive townhome is highlighted by the vaulted ceilings, Brazilian chestnut hardwood floors, and newr carpet. The living room is spacious with clerestory windows, granite-faced fireplace. The dining room is adjacent to the kitchen and features a wall of glass windows overlooking a beautifully landscaped patio. The open kitchen with kitchen island and Quartz Countertops is perfect for entertaining or day-to-day living. Full bedroom and bathroom downstairs for guests or perfect office. Upstairs there are 2 master suites with the main master featuring a spa-like master bathroom and both feature walk-in closets. Convenient laundry adjacent to attached and over sized 2-car garage. Meticulously landscaped backyard with slate patio, gorgeous plantings, and privacy throughout as it backs to greenbelt. Such an amazing location and serene home!