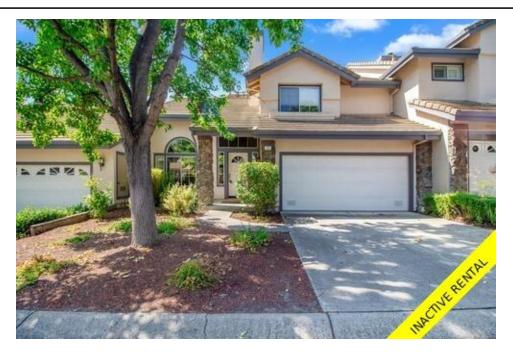

## 171 Tivoli Lane, Danville, CA, 94506, United States

| Image not found or type unknown |                             |
|---------------------------------|-----------------------------|
| Property Value                  | \$4,400 per 1 Year<br>Lease |
| Гуре                            | Townhouse                   |
| Parking                         | 2 cars                      |
| Living Area                     | 1,939 sq.ft.                |
| Bedrooms                        | 3                           |

## Description

Desirable Belleterre neighborhood of Danville. The beautiful entry to this attractive townhome is highlighted by the vaulted ceilings, Brazilian chestnut hardwood floors, and newr carpet. The living room is spacious with clerestory windows, granite-faced fireplace. The dining room is adjacent to the kitchen and features a wall of glass windows overlooking a beautifully landscaped patio. The open kitchen with kitchen island and Quartz Countertops is perfect for entertaining or day-to-day living. Full bedroom and bathroom downstairs for guests or perfect office. Upstairs there are 2 master suites with the main master featuring a spa-like master bathroom and both feature walk-in closets. Convenient laundry adjacent to attached and over sized 2-car garage. Meticulously landscaped backyard with slate patio, gorgeous plantings, and privacy throughout as it backs to greenbelt. Such an amazing location and serene home!