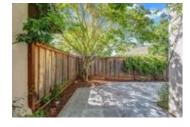

## Description

Desirable Belleterre neighborhood of Danville. The beautiful entry to this attractive townhome is highlighted by the vaulted ceilings, Brazilian chestnut hardwood floors, and newr carpet. The living room is spacious with clerestory windows, granite-faced fireplace. The dining room is adjacent to the kitchen and features a wall of glass windows overlooking a beautifully landscaped patio. The open kitchen with kitchen island and Quartz Countertops is perfect for entertaining or day-to-day living. Full bedroom and bathroom downstairs for guests or perfect office. Upstairs there are 2 master suites with the main master featuring a spa-like master bathroom and both feature walk-in closets. Convenient laundry adjacent to attached and over sized 2-car garage. Meticulously landscaped backyard with slate patio, gorgeous plantings, and privacy throughout as it backs to greenbelt. Such an amazing location and serene home!