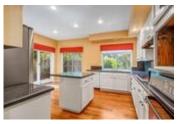

## Description

Desirable Belleterre neighborhood of Danville. The beautiful entry to this attractive townhome is highlighted by the vaulted ceilings, Brazilian chestnut hardwood floors, and newr carpet. The living room is spacious with clerestory windows, granite-faced fireplace. The dining room is adjacent to the kitchen and features a wall of glass windows overlooking a beautifully landscaped patio. The open kitchen with kitchen island and Quartz Countertops is perfect for entertaining or day-to-day living. Full bedroom and bathroom downstairs for guests or perfect office. Upstairs there are 2 master suites with the main master featuring a spa-like master bathroom and both feature walk-in closets. Convenient laundry adjacent to attached and over sized 2-car garage. Meticulously landscaped backyard with slate patio, gorgeous plantings, and privacy throughout as it backs to greenbelt. Such an amazing location and serene home!