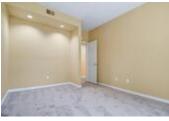

## Description

Desirable Belleterre neighborhood of Danville. The beautiful entry to this attractive townhome is highlighted by the vaulted ceilings, Brazilian chestnut hardwood floors, and newr carpet. The living room is spacious with clerestory windows, granite-faced fireplace. The dining room is adjacent to the kitchen and features a wall of glass windows overlooking a beautifully landscaped patio. The open kitchen with kitchen island and Quartz Countertops is perfect for entertaining or day-to-day living. Full bedroom and bathroom downstairs for guests or perfect office. Upstairs there are 2 master suites with the main master featuring a spa-like master bathroom and both feature walk-in closets. Convenient laundry adjacent to attached and over sized 2-car garage. Meticulously landscaped backyard with slate patio, gorgeous plantings, and privacy throughout as it backs to greenbelt. Such an amazing location and serene home!