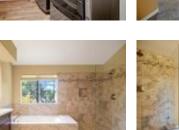

## Description

Desirable Belleterre neighborhood of Danville. The beautiful entry to this attractive townhome is highlighted by the vaulted ceilings, Brazilian chestnut hardwood floors, and newr carpet. The living room is spacious with clerestory windows, granite-faced fireplace. The dining room is adjacent to the kitchen and features a wall of glass windows overlooking a beautifully landscaped patio. The open kitchen with kitchen island and Quartz Countertops is perfect for entertaining or day-to-day living. Full bedroom and bathroom downstairs for guests or perfect office. Upstairs there are 2 master suites with the main master featuring a spa-like master bathroom and both feature walk-in closets. Convenient laundry adjacent to attached and over sized 2-car garage. Meticulously landscaped backyard with slate patio, gorgeous plantings, and privacy throughout as it backs to greenbelt. Such an amazing location and serene home!