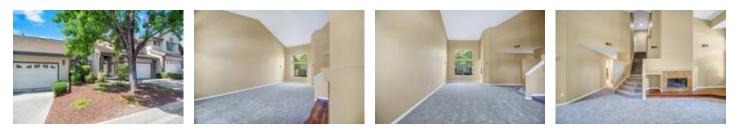

## Description

Desirable Belleterre neighborhood of Danville. The beautiful entry to this attractive townhome is highlighted by the vaulted ceilings, Brazilian chestnut hardwood floors, and newr carpet. The living room is spacious with clerestory windows, granite-faced fireplace. The dining room is adjacent to the kitchen and features a wall of glass windows overlooking a beautifully landscaped patio. The open kitchen with kitchen island and Quartz Countertops is perfect for entertaining or day-to-day living. Full bedroom and bathroom downstairs for guests or perfect office. Upstairs there are 2 master suites with the main master featuring a spa-like master bathroom and both feature walk-in closets. Convenient laundry adjacent to attached and over sized 2-car garage. Meticulously landscaped backyard with slate patio, gorgeous plantings, and privacy throughout as it backs to greenbelt. Such an amazing location and serene home!