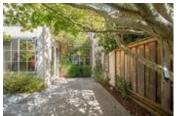

## Description

Desirable Belleterre neighborhood of Danville. The beautiful entry to this attractive townhome is highlighted by the vaulted ceilings, Brazilian chestnut hardwood floors, and newr carpet. The living room is spacious with clerestory windows, granite-faced fireplace. The dining room is adjacent to the kitchen and features a wall of glass windows overlooking a beautifully landscaped patio. The open kitchen with kitchen island and Quartz Countertops is perfect for entertaining or day-to-day living. Full bedroom and bathroom downstairs for guests or perfect office. Upstairs there are 2 master suites with the main master featuring a spa-like master bathroom and both feature walk-in closets. Convenient laundry adjacent to attached and over sized 2-car garage. Meticulously landscaped backyard with slate patio, gorgeous plantings, and privacy throughout as it backs to greenbelt. Such an amazing location and serene home!