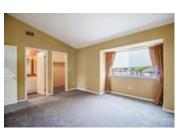

## Description

Desirable Belleterre neighborhood of Danville. The beautiful entry to this attractive townhome is highlighted by the vaulted ceilings, Brazilian chestnut hardwood floors, and newr carpet. The living room is spacious with clerestory windows, granite-faced fireplace. The dining room is adjacent to the kitchen and features a wall of glass windows overlooking a beautifully landscaped patio. The open kitchen with kitchen island and Quartz Countertops is perfect for entertaining or day-to-day living. Full bedroom and bathroom downstairs for guests or perfect office. Upstairs there are 2 master suites with the main master featuring a spa-like master bathroom and both feature walk-in closets. Convenient laundry adjacent to attached and over sized 2-car garage. Meticulously landscaped backyard with slate patio, gorgeous plantings, and privacy throughout as it backs to greenbelt. Such an amazing location and serene home!