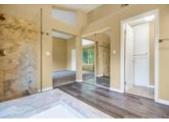

## Description

Desirable Belleterre neighborhood of Danville. The beautiful entry to this attractive townhome is highlighted by the vaulted ceilings, Brazilian chestnut hardwood floors, and newr carpet. The living room is spacious with clerestory windows, granite-faced fireplace. The dining room is adjacent to the kitchen and features a wall of glass windows overlooking a beautifully landscaped patio. The open kitchen with kitchen island and Quartz Countertops is perfect for entertaining or day-to-day living. Full bedroom and bathroom downstairs for guests or perfect office. Upstairs there are 2 master suites with the main master featuring a spa-like master bathroom and both feature walk-in closets. Convenient laundry adjacent to attached and over sized 2-car garage. Meticulously landscaped backyard with slate patio, gorgeous plantings, and privacy throughout as it backs to greenbelt. Such an amazing location and serene home!