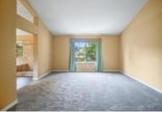

## Description

Desirable Belleterre neighborhood of Danville. The beautiful entry to this attractive townhome is highlighted by the vaulted ceilings, Brazilian chestnut hardwood floors, and newr carpet. The living room is spacious with clerestory windows, granite-faced fireplace. The dining room is adjacent to the kitchen and features a wall of glass windows overlooking a beautifully landscaped patio. The open kitchen with kitchen island and Quartz Countertops is perfect for entertaining or day-to-day living. Full bedroom and bathroom downstairs for guests or perfect office. Upstairs there are 2 master suites with the main master featuring a spa-like master bathroom and both feature walk-in closets. Convenient laundry adjacent to attached and over sized 2-car garage. Meticulously landscaped backyard with slate patio, gorgeous plantings, and privacy throughout as it backs to greenbelt. Such an amazing location and serene home!