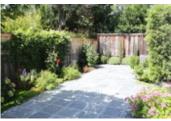

## Description

Desirable Belleterre neighborhood of Danville. The beautiful entry to this attractive townhome is highlighted by the vaulted ceilings, Brazilian chestnut hardwood floors, and newr carpet. The living room is spacious with clerestory windows, granite-faced fireplace. The dining room is adjacent to the kitchen and features a wall of glass windows overlooking a beautifully landscaped patio. The open kitchen with kitchen island and Quartz Countertops is perfect for entertaining or day-to-day living. Full bedroom and bathroom downstairs for guests or perfect office. Upstairs there are 2 master suites with the main master featuring a spa-like master bathroom and both feature walk-in closets. Convenient laundry adjacent to attached and over sized 2-car garage. Meticulously landscaped backyard with slate patio, gorgeous plantings, and privacy throughout as it backs to greenbelt. Such an amazing location and serene home!