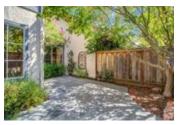

## Description

Desirable Belleterre neighborhood of Danville. The beautiful entry to this attractive townhome is highlighted by the vaulted ceilings, Brazilian chestnut hardwood floors, and newr carpet. The living room is spacious with clerestory windows, granite-faced fireplace. The dining room is adjacent to the kitchen and features a wall of glass windows overlooking a beautifully landscaped patio. The open kitchen with kitchen island and Quartz Countertops is perfect for entertaining or day-to-day living. Full bedroom and bathroom downstairs for guests or perfect office. Upstairs there are 2 master suites with the main master featuring a spa-like master bathroom and both feature walk-in closets. Convenient laundry adjacent to attached and over sized 2-car garage. Meticulously landscaped backyard with slate patio, gorgeous plantings, and privacy throughout as it backs to greenbelt. Such an amazing location and serene home!