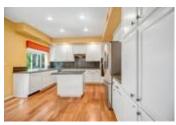

## Description

Desirable Belleterre neighborhood of Danville. The beautiful entry to this attractive townhome is highlighted by the vaulted ceilings, Brazilian chestnut hardwood floors, and newr carpet. The living room is spacious with clerestory windows, granite-faced fireplace. The dining room is adjacent to the kitchen and features a wall of glass windows overlooking a beautifully landscaped patio. The open kitchen with kitchen island and Quartz Countertops is perfect for entertaining or day-to-day living. Full bedroom and bathroom downstairs for guests or perfect office. Upstairs there are 2 master suites with the main master featuring a spa-like master bathroom and both feature walk-in closets. Convenient laundry adjacent to attached and over sized 2-car garage. Meticulously landscaped backyard with slate patio, gorgeous plantings, and privacy throughout as it backs to greenbelt. Such an amazing location and serene home!