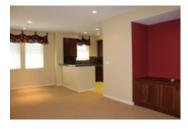

## Description

Stunning Station Square Townhouse Available Now! This Tri-Level Floor Plan features 3 bedrooms, 2.5 baths, large open floor plan, recessed lighting, spacious kitchen with granite counters, breakfast bar, gas stove, built-in microwave, dishwasher, refrigerator. Family room overlooks the formal living room, master suite with private balcony, dual vanity, luxurious over-sized shower, walk in closet. Indoor laundry with washer & dryer included. Attached 2 car garage with HUGE storage space available. All bedrooms included flat screen wall mounted TV's. Enjoy the large over-sized patio space that is perfect for relaxing.