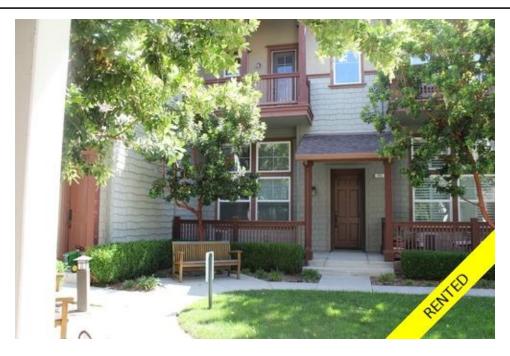

## 1921 Depot Drive #111, Livermore, Ca, 94550, United States

| Property<br>Value | \$2,950 per Month - 1 year lease agreement |
|-------------------|--------------------------------------------|
| Туре              | Townhouse                                  |
| Parking           | 2 cars                                     |
| Year Built        | 2006                                       |
| Living Area       | 1,734 sq.ft.                               |
| Bedrooms          | 3                                          |
| Bathrooms         | 2 full & 1 half                            |

## Description

Stunning Station Square Townhouse Available Now! This Tri-Level Floor Plan features 3 bedrooms, 2.5 baths, large open floor plan, recessed lighting, spacious kitchen with granite counters, breakfast bar, gas stove, built-in microwave, dishwasher, refrigerator. Family room overlooks the formal living room, master suite with private balcony, dual vanity, luxurious over-sized shower, walk in closet. Indoor laundry with washer & dryer included. Attached 2 car garage with HUGE storage space available. All bedrooms included flat screen wall mounted TV's. Enjoy the large over-sized patio space that is perfect for relaxing.

Located in the heart of newly energized downtown area of Livermore, these thoughtfully designed townhomes offer residents an exceptional lifestyle with unparalleled convenience close to shopping, dining, commute rails, and recreational opportunities, a block and half to downtown and just minutes from the wine country. Owner pays HOA covers water. Renter pays gas, electric & garbage. Sorry no pets!