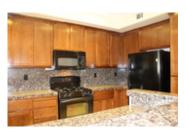

## Description

Stunning Station Square Townhouse Available Now! This Tri-Level Floor Plan features 3 bedrooms, 2.5 baths, large open floor plan, recessed lighting, spacious kitchen with granite counters, breakfast bar, gas stove, built-in microwave, dishwasher, refrigerator. Family room overlooks the formal living room, master suite with private balcony, dual vanity, luxurious over-sized shower, walk in closet. Indoor laundry with washer & dryer included. Attached 2 car garage with HUGE storage space available. All bedrooms included flat screen wall mounted TV's. Enjoy the large over-sized patio space that is perfect for relaxing.