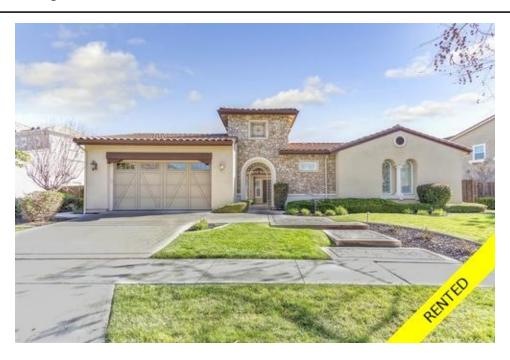

## 1459 Irongate Court, Pleasanton, CA, 94566, United States

| Property Value | \$5,500 per 1<br>Year Lease |
|----------------|-----------------------------|
| Туре           | House                       |
| Parking        | 3 cars                      |
| Year Built     | 2007                        |
| Living Area    | 3,221 sq.ft.                |
| Lot Size Area  | 11,900 sq.ft.               |
| Bedrooms       | 4                           |
| Bathrooms      | 3 full & 1 half             |

## Description

Single Story Tuscan Style Luxury Executive Home. Built in 2007, located in the desirable community of Ponderosa Estate at Ironwood. Nested at the end of the court, features 4 bedrooms, 3.5 baths, 3221 sq. ft. of living space and house sits on a 0.27 acre lot. Grand Entry with tile flooring, spacious living/dining room area, great to entertaining. Gourmet kitchen w/granite, stainless steel appliances, large prep island and abundant storage cabinetry. Gas range 5 burner stove, double ovens and breakfast nook overlooks the family room. Spacious master bedroom suite with private rear yard access, master bathroom offers sunken tub, stall shower, his and her vanity and large walk in closet. The 3 other bedrooms located on the adjacent side with a one bedroom suite with private bath room. Professionally landscaped backyard oasis with putting green.