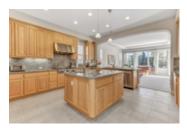

## Description

Single Story Tuscan Style Luxury Executive Home. Built in 2007, located in the desirable community of Ponderosa Estate at Ironwood. Nested at the end of the court, features 4 bedrooms, 3.5 baths, 3221 sq. ft. of living space and house sits on a 0.27 acre lot. Grand Entry with tile flooring, spacious living/dining room area, great to entertaining. Gourmet kitchen w/granite, stainless steel appliances, large prep island and abundant storage cabinetry. Gas range 5 burner stove, double ovens and breakfast nook overlooks the family room. Spacious master bedroom suite with private rear yard access, master bathroom offers sunken tub, stall shower, his and her vanity and large walk in closet. The 3 other bedrooms located on the adjacent side with a one bedroom suite with private bath room. Professionally landscaped backyard oasis with putting green.