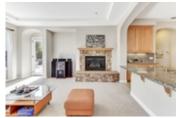

## Description

Single Story Tuscan Style Luxury Executive Home. Built in 2007, located in the desirable community of Ponderosa Estate at Ironwood. Nested at the end of the court, features 4 bedrooms, 3.5 baths, 3221 sq. ft. of living space and house sits on a 0.27 acre lot. Grand Entry with tile flooring, spacious living/dining room area, great to entertaining. Gourmet kitchen w/granite, stainless steel appliances, large prep island and abundant storage cabinetry. Gas range 5 burner stove, double ovens and breakfast nook overlooks the family room. Spacious master bedroom suite with private rear yard access, master bathroom offers sunken tub, stall shower, his and her vanity and large walk in closet. The 3 other bedrooms located on the adjacent side with a one bedroom suite with private bath room. Professionally landscaped backyard oasis with putting green.