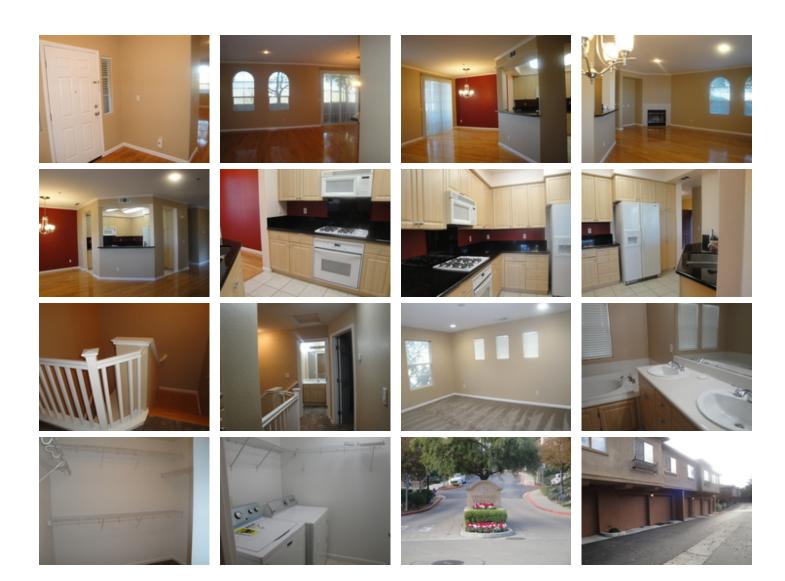

## Description

Beautiful townhouse in the desirable Vineyard Terrace community. Panoramic views of vineyards and rolling hills. This home features an open-floor plan.

## **Property Features**

- 3 bedrooms, 2 1/2 baths, approx. 1514 sq. ft, approx. 14 years old
- New PAINT and New CARPET!
- Gleaming hardwood floors,
- Kitchen with Granite counters, breakfast bar
- Spacious rooms
- Attached two car garage
- Refrigerator, washer/dryer included
- equip. with A/C and heating
- 12 ft ceilings with Crown molding
- Master suite with soaking tub
- Bedroom and Designer window blinds
- close to Las Positas College, 580, Pleasanton and BART station, easy access to Wheels Bus

Community includes pool/spa. A must see for sure!

Conditions:

- NO PETS
- NO SMOKING

Lease Term: 1yr lease - credit score of 660 or more. Deposit \$4000 - Open to 2 year lease for \$2850/mo

NO section 8 housing. Contact us at 925-290-8143 or visit www.TriValleyManagement.com - Email Trivalleymanagement@yahoo.com