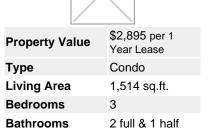

## **Property Features**

- 3 bedrooms, 2 1/2 baths, approx. 1514 sq. ft, approx. 14 years old
- New PAINT and New CARPET!
- Gleaming hardwood floors,
- Kitchen with Granite counters, breakfast bar
- Spacious rooms
- Attached two car garage
- Refrigerator, washer/dryer included
- equip. with A/C and heating
- 12 ft ceilings with Crown molding
- Master suite with soaking tub
- Bedroom and Designer window blinds
- close to Las Positas College, 580, Pleasanton and BART station, easy access to Wheels Bus