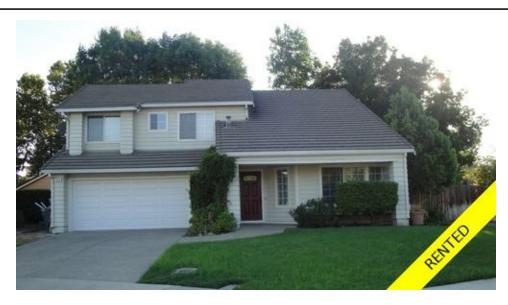

## Description

This wonderful 2-story home will be ready for move in Now! Built in 1989, 1830 sq. ft. with 4 bedrooms, 2.5 baths, open spacious living/dinning room, open kitchen with family room. Large bedrooms with built in desk/bookcases. Garden like backyard, with plenty of room for entertainment. Located on a court location corner lot. Gardener Included.