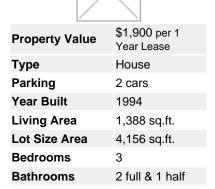

## Description

Wonderful 2-Story Home Located in Established Tracy Glencreek Neighborhood, Built in 1994, Features 1,388 sq. ft. of Living Space, 3 Bedrooms, 2.5 Bath, Open floor plan, living/dining combo, bright open kitchen with Tile Flooring overlooking the family room. All bedrooms are located upstairs, spacious size master suite. 2-car Garage.

Tenant responsible for all utilities and gardener/landscape maintenance! Fridge, Washer and dryer not included.

Lease Term: 1yr min lease

Deposit \$2500

1-pet okay with \$500.00 increased deposit.

Rental Insurance is required.

Application Fee \$40/per. Each person over 18 required to fill out a separate application.

Requirements: -Credit score 660 or more, Income 3.1 ratio, No Evictions -Fair to excellent credit -Good clean record- Lease must start within 2 weeks of approval, Full security deposit due within 24 hours of approval. Full months rent due at lease signing (2nd month is prorated if lease begins after the 1st)