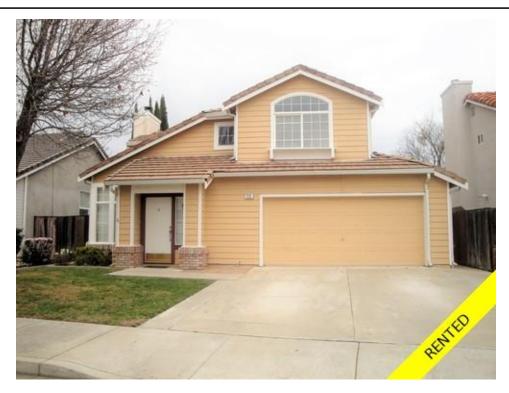

## Description

Wonderful 2-Story Home Located in Established Tracy Glencreek Neighborhood, Built in 1994, Features 1,388 sq. ft. of Living Space, 3 Bedrooms, 2.5 Bath, Open floor plan, living/dining combo, bright open kitchen with Tile Flooring overlooking the family room. All bedrooms are located upstairs, spacious size master suite. 2-car Garage.