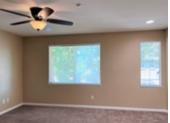

## Description

Creekside Villas. Beautifully Upgraded & Picture Perfect! Built-in 2004, Features 2 Spacious Bedrooms and 2.5 Baths, 1225 Sq. Ft. of Living Space, Kitchen w/ Granite Slab Counters, Breakfast Bar & Wood Floors. Attached 1-Car Garage, Convenient Upstairs Laundry, Designer Interior Paint, Carpet and Wood Floors, Central Air/Heat with lots of closet space. A Must See!!! Refrigerator, washer/dryer included. Owner pays HOA. The tenant pays for PG&E, Water, and Garbage. Rental Insurance is required prior to moving in.