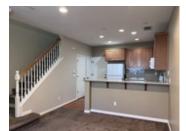

## Description

Creekside Villas. Beautifully Upgraded & Picture Perfect! Built-in 2004, Features 2 Spacious Bedrooms and 2.5 Baths, 1225 Sq. Ft. of Living Space, Kitchen w/ Granite Slab Counters, Breakfast Bar & Wood Floors. Attached 1-Car Garage, Convenient Upstairs Laundry, Designer Interior Paint, Carpet and Wood Floors, Central Air/Heat with lots of closet space. A Must See!!! Refrigerator, washer/dryer included. Owner pays HOA. The tenant pays for PG&E, Water, and Garbage. Rental Insurance is required prior to moving in.