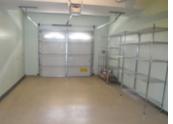

## Description

Creekside Villas. Beautifully Upgraded & Picture Perfect! Built-in 2004, Features 2 Spacious Bedrooms and 2.5 Baths, 1225 Sq. Ft. of Living Space, Kitchen w/ Granite Slab Counters, Breakfast Bar & Wood Floors. Attached 1-Car Garage, Convenient Upstairs Laundry, Designer Interior Paint, Carpet and Wood Floors, Central Air/Heat with lots of closet space. A Must See!!! Refrigerator, washer/dryer included. Owner pays HOA. The tenant pays for PG&E, Water, and Garbage. Rental Insurance is required prior to moving in.