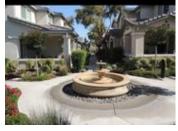

## Description

Creekside Villas. Beautifully Upgraded & Picture Perfect! Built-in 2004, Features 2 Spacious Bedrooms and 2.5 Baths, 1225 Sq. Ft. of Living Space, Kitchen w/ Granite Slab Counters, Breakfast Bar & Wood Floors. Attached 1-Car Garage, Convenient Upstairs Laundry, Designer Interior Paint, Carpet and Wood Floors, Central Air/Heat with lots of closet space. A Must See!!! Refrigerator, washer/dryer included. Owner pays HOA. The tenant pays for PG&E, Water, and Garbage. Rental Insurance is required prior to moving in.

No Pets, Great Location by Parks, Shopping Center, and Schools. Easy 580 Freeway Access and a short drive to Bart.