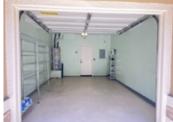

## Description

Creekside Villas. Beautifully Upgraded & Picture Perfect! Built-in 2004, Features 2 Spacious Bedrooms and 2.5 Baths, 1225 Sq. Ft. of Living Space, Kitchen w/ Granite Slab Counters, Breakfast Bar & Wood Floors. Attached 1-Car Garage, Convenient Upstairs Laundry, Designer Interior Paint, Carpet and Wood Floors, Central Air/Heat with lots of closet space. A Must See!!! Refrigerator, washer/dryer included. Owner pays HOA. The tenant pays for PG&E, Water, and Garbage. Rental Insurance is required prior to moving in.