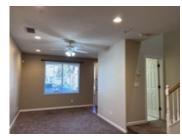

## Description

Creekside Villas. Beautifully Upgraded & Picture Perfect! Built-in 2004, Features 2 Spacious Bedrooms and 2.5 Baths, 1225 Sq. Ft. of Living Space, Kitchen w/ Granite Slab Counters, Breakfast Bar & Wood Floors. Attached 1-Car Garage, Convenient Upstairs Laundry, Designer Interior Paint, Carpet and Wood Floors, Central Air/Heat with lots of closet space. A Must See!!! Refrigerator, washer/dryer included. Owner pays HOA. The tenant pays for PG&E, Water, and Garbage. Rental Insurance is required prior to moving in.