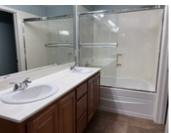

## Description

Creekside Villas. Beautifully Upgraded & Picture Perfect! Built-in 2004, Features 2 Spacious Bedrooms and 2.5 Baths, 1225 Sq. Ft. of Living Space, Kitchen w/ Granite Slab Counters, Breakfast Bar & Wood Floors. Attached 1-Car Garage, Convenient Upstairs Laundry, Designer Interior Paint, Carpet and Wood Floors, Central Air/Heat with lots of closet space. A Must See!!! Refrigerator, washer/dryer included. Owner pays HOA. The tenant pays for PG&E, Water, and Garbage. Rental Insurance is required prior to moving in.