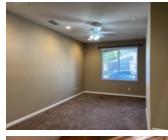

## Description

Creekside Villas. Beautifully Upgraded & Picture Perfect! Built-in 2004, Features 2 Spacious Bedrooms and 2.5 Baths, 1225 Sq. Ft. of Living Space, Kitchen w/ Granite Slab Counters, Breakfast Bar & Wood Floors. Attached 1-Car Garage, Convenient Upstairs Laundry, Designer Interior Paint, Carpet and Wood Floors, Central Air/Heat with lots of closet space. A Must See!!! Refrigerator, washer/dryer included. Owner pays HOA. The tenant pays for PG&E, Water, and Garbage. Rental Insurance is required prior to moving in.