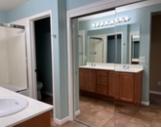

## Description

Creekside Villas. Beautifully Upgraded & Picture Perfect! Built-in 2004, Features 2 Spacious Bedrooms and 2.5 Baths, 1225 Sq. Ft. of Living Space, Kitchen w/ Granite Slab Counters, Breakfast Bar & Wood Floors. Attached 1-Car Garage, Convenient Upstairs Laundry, Designer Interior Paint, Carpet and Wood Floors, Central Air/Heat with lots of closet space. A Must See!!! Refrigerator, washer/dryer included. Owner pays HOA. The tenant pays for PG&E, Water, and Garbage. Rental Insurance is required prior to moving in.