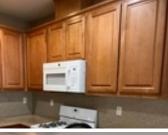

## Description

Creekside Villas. Beautifully Upgraded & Picture Perfect! Built-in 2004, Features 2 Spacious Bedrooms and 2.5 Baths, 1225 Sq. Ft. of Living Space, Kitchen w/ Granite Slab Counters, Breakfast Bar & Wood Floors. Attached 1-Car Garage, Convenient Upstairs Laundry, Designer Interior Paint, Carpet and Wood Floors, Central Air/Heat with lots of closet space. A Must See!!! Refrigerator, washer/dryer included. Owner pays HOA. The tenant pays for PG&E, Water, and Garbage. Rental Insurance is required prior to moving in.