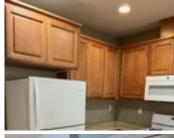

## Description

Creekside Villas. Beautifully Upgraded & Picture Perfect! Built-in 2004, Features 2 Spacious Bedrooms and 2.5 Baths, 1225 Sq. Ft. of Living Space, Kitchen w/ Granite Slab Counters, Breakfast Bar & Wood Floors. Attached 1-Car Garage, Convenient Upstairs Laundry, Designer Interior Paint, Carpet and Wood Floors, Central Air/Heat with lots of closet space. A Must See!!! Refrigerator, washer/dryer included. Owner pays HOA. The tenant pays for PG&E, Water, and Garbage. Rental Insurance is required prior to moving in.