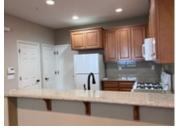

## Description

Creekside Villas. Beautifully Upgraded & Picture Perfect! Built-in 2004, Features 2 Spacious Bedrooms and 2.5 Baths, 1225 Sq. Ft. of Living Space, Kitchen w/ Granite Slab Counters, Breakfast Bar & Wood Floors. Attached 1-Car Garage, Convenient Upstairs Laundry, Designer Interior Paint, Carpet and Wood Floors, Central Air/Heat with lots of closet space. A Must See!!! Refrigerator, washer/dryer included. Owner pays HOA. The tenant pays for PG&E, Water, and Garbage. Rental Insurance is required prior to moving in.