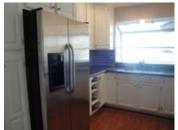

## Description

Valley Trails! Single Story Cul-de-sac home newly renovated. Built in 1970 features 3 Bedrooms (1 spacious bedroom), 2 Baths, 1582 Sq. Ft. of Living Space. Formal Living, Spacious Family Room, Kitchen with Stainless Steel Appliances, Granite Countertops, New Carpet, Crown Molding, Recess Lighting, and much more! Spacious private backyard great for entertainment.