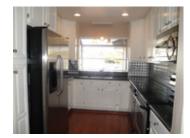

## Description

Valley Trails! Single Story Cul-de-sac home newly renovated. Built in 1970 features 3 Bedrooms (1 spacious bedroom), 2 Baths, 1582 Sq. Ft. of Living Space. Formal Living, Spacious Family Room, Kitchen with Stainless Steel Appliances, Granite Countertops, New Carpet, Crown Molding, Recess Lighting, and much more! Spacious private backyard great for entertainment.