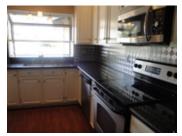

## Description

Valley Trails! Single Story Cul-de-sac home newly renovated. Built in 1970 features 3 Bedrooms (1 spacious bedroom), 2 Baths, 1582 Sq. Ft. of Living Space. Formal Living, Spacious Family Room, Kitchen with Stainless Steel Appliances, Granite Countertops, New Carpet, Crown Molding, Recess Lighting, and much more! Spacious private backyard great for entertainment.