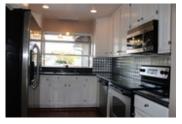

## Description

Valley Trails! Single Story Cul-de-sac home newly renovated. Built in 1970 features 3 Bedrooms (1 spacious bedroom), 2 Baths, 1582 Sq. Ft. of Living Space. Formal Living, Spacious Family Room, Kitchen with Stainless Steel Appliances, Granite Countertops, New Carpet, Crown Molding, Recess Lighting, and much more! Spacious private backyard great for entertainment.