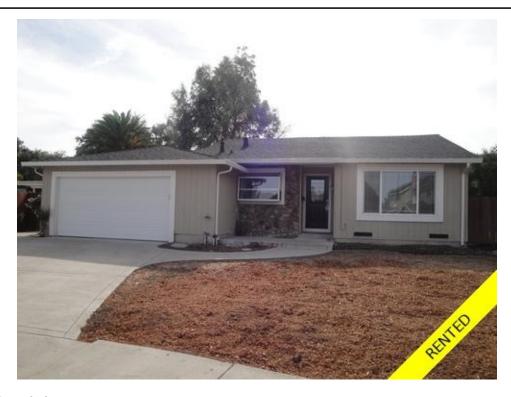

## 3788 Rocky Mountain Court, Pleasanton, CA, 94588, United States

| Property Value | \$3,100 per 1<br>Year Lease |
|----------------|-----------------------------|
| Туре           | House                       |
| Parking        | 2 cars                      |
| Year Built     | 1970                        |
| Living Area    | 1,582 sq.ft.                |
| Lot Size Area  | 10,233 sq.ft.               |
| Bedrooms       | 3                           |
| Bathrooms      | 2 full                      |

## Description

Valley Trails! Single Story Cul-de-sac home newly renovated. Built in 1970 features 3 Bedrooms (1 spacious bedroom), 2 Baths, 1582 Sq. Ft. of Living Space. Formal Living, Spacious Family Room, Kitchen with Stainless Steel Appliances, Granite Countertops, New Carpet, Crown Molding, Recess Lighting, and much more! Spacious private backyard great for entertainment.