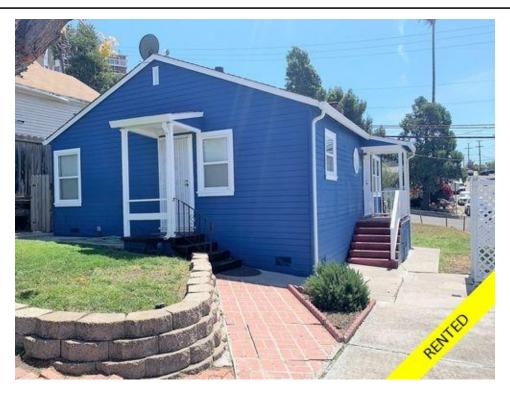

## 16794 Ehle Street, San Leandro, CA, 94578, United States

1 full

**Bathroom** 

lmage not found or type unknown

## Description

Coming Soon! San Leandro - Great corner lot location. Single Story features, 2 Bedrooms, 1 Bathroom, 800 Sq Ft. of living space, Family room w/fireplace. Open Floor Plan and Easy Freeway Access. Storage space - Stove/Oven - Dryer - Washer - Fenced yard - Central heat - Garage Detached - Parking 1 dedicated.