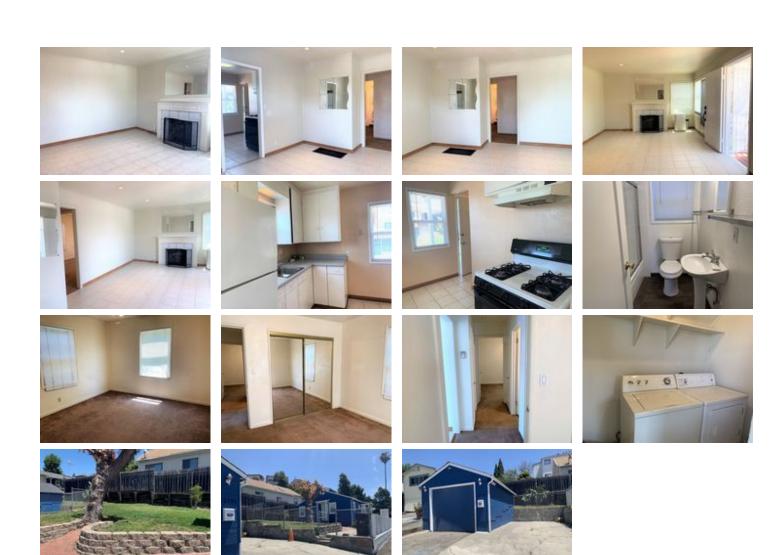

## Description

Coming Soon! San Leandro - Great corner lot location. Single Story features, 2 Bedrooms, 1 Bathroom, 800 Sq Ft. of living space, Family room w/fireplace. Open Floor Plan and Easy Freeway Access. Storage space - Stove/Oven - Dryer - Washer - Fenced yard - Central heat - Garage Detached - Parking 1 dedicated.