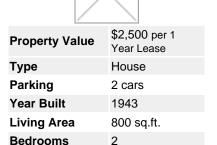

## Description

Coming Soon! San Leandro - Great corner lot location. Single Story features, 2 Bedrooms, 1 Bathroom, 800 Sq Ft. of living space, Family room w/fireplace. Open Floor Plan and Easy Freeway Access. Storage space - Stove/Oven - Dryer - Washer - Fenced yard - Central heat - Garage Detached - Parking 1 dedicated.

LEASE TERMS 1-year lease, Small Pet only with Pet Deposit. Tenants are responsible for PG&E, Water, Garbage, and yard maintenance. Rental Insurance Required.

Access to major freeways and convenient public transit makes it easy to get to Bay-area job centers from this location. With several local parks and golf courses nearby, you'll have plenty of reasons to get outside. Also close to the Bayfair Center & Downtown Castro Valley for premier shopping.