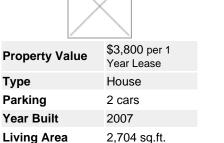

## 263 Wimbledon Court, San Ramon, Ca, 94582, United States

Image not found or type unknown

**Lot Size Area** 8,992 sq.ft. **Bedrooms** 5

**Bathrooms** 4 full

**Type** 

## Description

Contact Kevin Wess at 925-397-4257. Windemere Executive Home! Gorgeous Cul-De-Sac Location Build in 2007, Features 5 bedrooms + Loft and 4 baths, 2704 sq. ft., 1BD located Downstairs, Hardwood Floors, Granite Counters, Spacious 8992 sq. ft. lot and Open Backyard! Plantation Shutter, Water Softener, Dual Zone Central Heat and Air, Tankless Water Heater, Cable Ready, Microwave, Dishwasher, Refrigerator, Washer/Dyer and Gardener Included! Small Pet ok w/Extra Deposit & Non Smoker, Walk to Top Schools! This is a must see! Call us today! See More Photos at www.TriValleyManagement.com