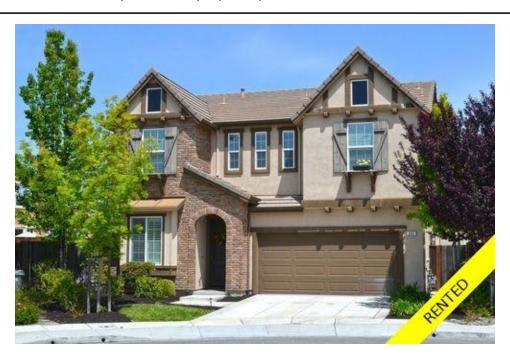

## 263 Wimbledon Court, San Ramon, Ca, 94582, United States

Image not found or type unknown

**Lot Size Area** 8,992 sq.ft. **Bedrooms** 5

**Bathrooms** 4 full

**Type** 

## Description

Contact Kevin Wess at 925-397-4257. Windemere Executive Home! Gorgeous Cul-De-Sac Location Build in 2007, Features 5 bedrooms + Loft and 4 baths, 2704 sq. ft., 1BD located Downstairs, Hardwood Floors, Granite Counters, Spacious 8992 sq. ft. lot and Open Backyard! Plantation Shutter, Water Softener, Dual Zone Central Heat and Air, Tankless Water Heater, Cable Ready, Microwave, Dishwasher, Refrigerator, Washer/Dyer and Gardener Included! Small Pet ok w/Extra Deposit & Non Smoker, Walk to Top Schools! This is a must see! Call us today! See More Photos at www.TriValleyManagement.com