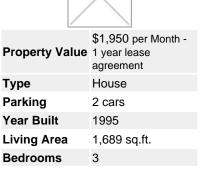

## Description

Ready for Move In! Located in Woodfield Estate - Two Story Home located in Tracy! Features 1689 Sq. Ft., 3 Bedrooms + Loft, 2.5 Baths, Living/Dinning Room, Family Room, New Paint, New Carpet. Walking Distance to Safeway Shopping Center, West High School and Easy Freeway Access.

Rent \$1950 / Security Deposit \$3000

Tenant pays all utilities. One year lease required. Rental Insurance Required. No section 8 housing. No subleases. Washer/dryer and fridge not included. Gardener Included. No Pets Please! No Smoking and Rental Insurance Required. We do not accept a Co-signer.