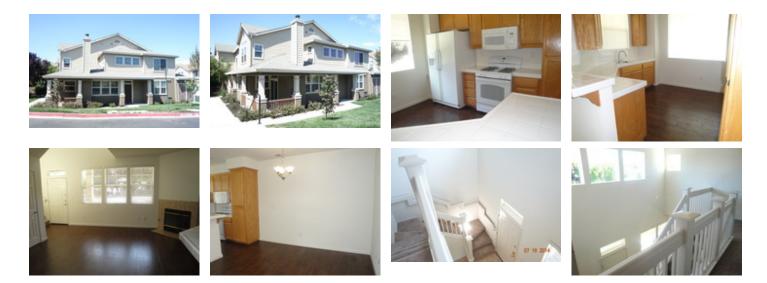

## Description

Desirable and Gated Community Location! Welcome to Copper Hill Community. This Beautiful End Unit 2-Story Townhouse is Ready for Move-In Now. Built in 1999, features 3 BD, 2.5 BA, 1385 Sq. Ft. of living space. Spacious Family/Dining Room with Fireplace, Bright Kitchen, Laminate Floors, Carpet, Laundry Room with Cabinets, Backyard Patio and 2-Car Garage. Washer, Dryer and Refrigerator Included. Other Features Includes Community Pool, Play Set and Tennis Courts. Rental Insurance is Required! Easy Freeway Access to Hwy 580, and Las Positas College.