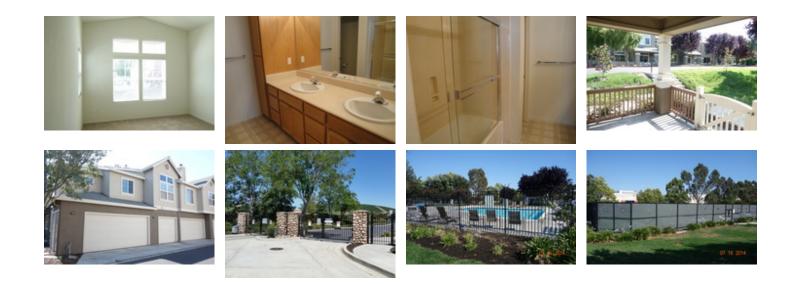

## Description

Desirable and Gated Community Location! Welcome to Copper Hill Community. This Beautiful End Unit 2-Story Townhouse is Ready for Move-In Now. Built in 1999, features 3 BD, 2.5 BA, 1385 Sq. Ft. of living space. Spacious Family/Dining Room with Fireplace, Bright Kitchen, Laminate Floors, Carpet, Laundry Room with Cabinets, Backyard Patio and 2-Car Garage. Washer, Dryer and Refrigerator Included. Other Features Includes Community Pool, Play Set and Tennis Courts. Rental Insurance is Required! Easy Freeway Access to Hwy 580, and Las Positas College.