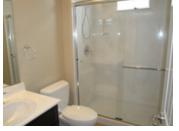

## Description

Positano Customized Braddock and Logan home is nestled high in the Dublin hills with spectacular views of gentle rolling hills and night lights from the valley below.

This spacious and elegant 5 bedrooms, 3.5 bathrooms plus bonus/media room. 1 full bedroom and bath is located downstairs. This home has approximately 3,389 square feet of living space. Upon entering the foyer you are greeted by warm tile floors. This home features a formal dining room and great family room with built-in cabinets and cozy gas fireplace. The light and bright eat in kitchen/family room combo is a great place for gathering. The kitchen with espresso cabinets and slab granite counter tops features: upgraded appliances, 5 burner gas cook top, microwave/convection oven combo, large butler pantry. The private master suite includes an oversized shower with natural stone, soaking tub, dual vanities, travertine floors and an walk in closet. Other amenities of this lovely home: custom cabinetry, recessed lighting, crown molding, plantation shutters, wired for surround sound, and three car tandem garage. Low maintenance backyard, shed and dog run. The front yard is maintained by the home owners association.