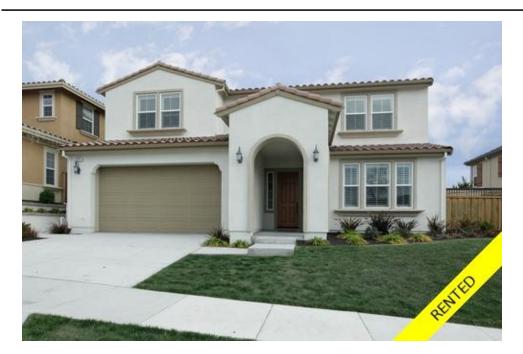

## 5713 Moorjani Street, Dublin , CA, 94568, United States

| Image not found or type unknown |                                                  |  |
|---------------------------------|--------------------------------------------------|--|
|                                 |                                                  |  |
| Property Value                  | \$4,500 per Month -<br>1 year lease<br>agreement |  |
| Туре                            | House                                            |  |
| Parking                         | 3 cars                                           |  |
| Year Built                      | 2011                                             |  |
| Living Area                     | 3,390 sq.ft.                                     |  |
| Lot Size Area                   | 6,500 sq.ft.                                     |  |
| Bedrooms                        | 5                                                |  |
| Bathrooms                       | 3 full & 1 half                                  |  |
| School District                 | Dublin                                           |  |

## Description

Positano Customized Braddock and Logan home is nestled high in the Dublin hills with spectacular views of gentle rolling hills and night lights from the valley below.

This spacious and elegant 5 bedrooms, 3.5 bathrooms plus bonus/media room. 1 full bedroom and bath is located downstairs. This home has approximately 3,389 square feet of living space. Upon entering the foyer you are greeted by warm tile floors. This home features a formal dining room and great family room with built-in cabinets and cozy gas fireplace. The light and bright eat in kitchen/family room combo is a great place for gathering. The kitchen with espresso cabinets and slab granite counter tops features: upgraded appliances, 5 burner gas cook top, microwave/convection oven combo, large butler pantry. The private master suite includes an oversized shower with natural stone, soaking tub, dual vanities, travertine floors and an walk in closet. Other amenities of this lovely home: custom cabinetry, recessed lighting, crown molding, plantation shutters, wired for surround sound, and three car tandem garage. Low maintenance backyard, shed and dog run. The front yard is maintained by the home owners association.