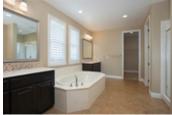

## Description

Positano Customized Braddock and Logan home is nestled high in the Dublin hills with spectacular views of gentle rolling hills and night lights from the valley below.

This spacious and elegant 5 bedrooms, 3.5 bathrooms plus bonus/media room. 1 full bedroom and bath is located downstairs. This home has approximately 3,389 square feet of living space. Upon entering the foyer you are greeted by warm tile floors. This home features a formal dining room and great family room with built-in cabinets and cozy gas fireplace. The light and bright eat in kitchen/family room combo is a great place for gathering. The kitchen with espresso cabinets and slab granite counter tops features: upgraded appliances, 5 burner gas cook top, microwave/convection oven combo, large butler pantry. The private master suite includes an oversized shower with natural stone, soaking tub, dual vanities, travertine floors and an walk in closet. Other amenities of this lovely home: custom cabinetry, recessed lighting, crown molding, plantation shutters, wired for surround sound, and three car tandem garage. Low maintenance backyard, shed and dog run. The front yard is maintained by the home owners association.