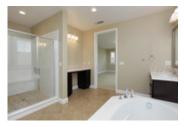

## Description

Positano Customized Braddock and Logan home is nestled high in the Dublin hills with spectacular views of gentle rolling hills and night lights from the valley below.

This spacious and elegant 5 bedrooms, 3.5 bathrooms plus bonus/media room. 1 full bedroom and bath is located downstairs. This home has approximately 3,389 square feet of living space. Upon entering the foyer you are greeted by warm tile floors. This home features a formal dining room and great family room with built-in cabinets and cozy gas fireplace. The light and bright eat in kitchen/family room combo is a great place for gathering. The kitchen with espresso cabinets and slab granite counter tops features: upgraded appliances, 5 burner gas cook top, microwave/convection oven combo, large butler pantry. The private master suite includes an oversized shower with natural stone, soaking tub, dual vanities, travertine floors and an walk in closet. Other amenities of this lovely home: custom cabinetry, recessed lighting, crown molding, plantation shutters, wired for surround sound, and three car tandem garage. Low maintenance backyard, shed and dog run. The front yard is maintained by the home owners association.