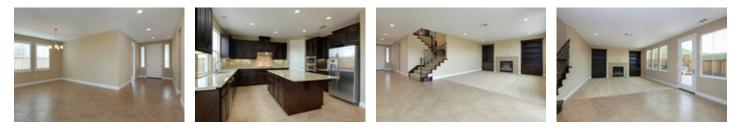

## Description

Positano Customized Braddock and Logan home is nestled high in the Dublin hills with spectacular views of gentle rolling hills and night lights from the valley below.

This spacious and elegant 5 bedrooms, 3.5 bathrooms plus bonus/media room. 1 full bedroom and bath is located downstairs. This home has approximately 3,389 square feet of living space. Upon entering the foyer you are greeted by warm tile floors. This home features a formal dining room and great family room with built-in cabinets and cozy gas fireplace. The light and bright eat in kitchen/family room combo is a great place for gathering. The kitchen with espresso cabinets and slab granite counter tops features: upgraded appliances, 5 burner gas cook top, microwave/convection oven combo, large butler pantry. The private master suite includes an oversized shower with natural stone, soaking tub, dual vanities, travertine floors and an walk in closet. Other amenities of this lovely home: custom cabinetry, recessed lighting, crown molding, plantation shutters, wired for surround sound, and three car tandem garage. Low maintenance backyard, shed and dog run. The front yard is maintained by the home owners association.