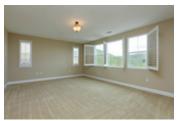

## Description

Positano Customized Braddock and Logan home is nestled high in the Dublin hills with spectacular views of gentle rolling hills and night lights from the valley below.

This spacious and elegant 5 bedrooms, 3.5 bathrooms plus bonus/media room. 1 full bedroom and bath is located downstairs. This home has approximately 3,389 square feet of living space. Upon entering the foyer you are greeted by warm tile floors. This home features a formal dining room and great family room with built-in cabinets and cozy gas fireplace. The light and bright eat in kitchen/family room combo is a great place for gathering. The kitchen with espresso cabinets and slab granite counter tops features: upgraded appliances, 5 burner gas cook top, microwave/convection oven combo, large butler pantry. The private master suite includes an oversized shower with natural stone, soaking tub, dual vanities, travertine floors and an walk in closet. Other amenities of this lovely home: custom cabinetry, recessed lighting, crown molding, plantation shutters, wired for surround sound, and three car tandem garage. Low maintenance backyard, shed and dog run. The front yard is maintained by the home owners association.