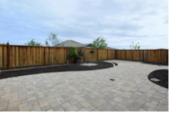

## Description

Positano Customized Braddock and Logan home is nestled high in the Dublin hills with spectacular views of gentle rolling hills and night lights from the valley below.

This spacious and elegant 5 bedrooms, 3.5 bathrooms plus bonus/media room. 1 full bedroom and bath is located downstairs. This home has approximately 3,389 square feet of living space. Upon entering the foyer you are greeted by warm tile floors. This home features a formal dining room and great family room with built-in cabinets and cozy gas fireplace. The light and bright eat in kitchen/family room combo is a great place for gathering. The kitchen with espresso cabinets and slab granite counter tops features: upgraded appliances, 5 burner gas cook top, microwave/convection oven combo, large butler pantry. The private master suite includes an oversized shower with natural stone, soaking tub, dual vanities, travertine floors and an walk in closet. Other amenities of this lovely home: custom cabinetry, recessed lighting, crown molding, plantation shutters, wired for surround sound, and three car tandem garage. Low maintenance backyard, shed and dog run. The front yard is maintained by the home owners association.